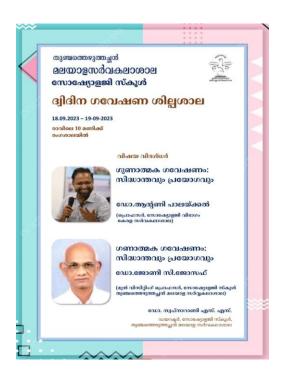

**Brochure of the Programme** 

**Resource person handling the session** 

| Name of Programme   | : Two-Day Research Workshop on Qualitative and Quantitative Research Methods                                                                                                                                     |
|---------------------|------------------------------------------------------------------------------------------------------------------------------------------------------------------------------------------------------------------|
| Date of Programme   | : 18-09-2023 - 19-09-2023                                                                                                                                                                                        |
| Organized By        | School of Sociology                                                                                                                                                                                              |
| Resource Person     | <ul> <li>Prof. Antony Palakkal from the Department of Sociology, Kerala<br/>University.</li> <li>Prf. Jony C. Joseph, Former Visiting Professor, Thunchath<br/>Ezhuthachan Malayalam University Tirur</li> </ul> |
| No. of Participants | : 112                                                                                                                                                                                                            |
| Focused on          | : Skill Development                                                                                                                                                                                              |

**Report:** The School of Sociology, Thunchath Ezhuthachan Malayalam University organized a two-day research workshop on qualitative and quantitative research methods from September 18 to 19, 2023. The sessions on qualitative research were conducted by Prof. Antony Palakkal from the Department of Sociology, Kerala University. Prof. Jony C. Joseph, former Visiting Professor at the School of Sociology, handled the sessions on quantitative methods and their statistical calculations, providing in-depth knowledge and practical insights to the participants.