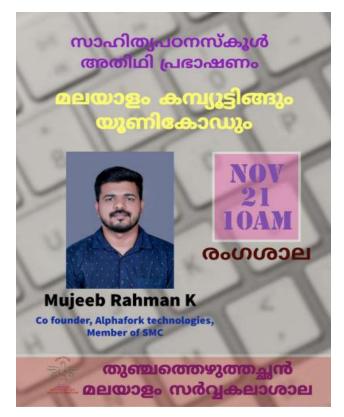

| Name of Programme   | : | Workshop on Malayalam Computing and Unicode          |
|---------------------|---|------------------------------------------------------|
| Date of Programme   | : | 21-11-2023                                           |
| Organized By        |   | School of Literary Studies                           |
| Resource Person     | : | Mujeeb Rahman, Co-founder of Alphafork Technologies, |
| No. of Participants | : | 32                                                   |
| Focused on          | : | Skill Development                                    |

**Report:** Workshop on "Malayalam Computing and Unicode" organized by the School of Literary Studies at Thunchath Ezhuthachan Malayalam University on November 21, 2023, Mr. Mujeeb Rahman, Co-founder of Alphafork Technologies, program was the resource person. The workshop aimed to provide insights into the field of Malayalam computing, emphasizing the importance of Unicode in digital language processing and development. It served as an essential platform for enhancing understanding and awareness of technology's role in preserving and promoting the Malayalam language.