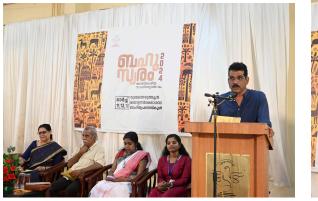

| Name of the Programme | Three-day International Literary Festival "Bahuswaram" |
|-----------------------|--------------------------------------------------------|
| Date of the Programme | 11.03.2024 - 13.03.2024                                |

The School of Literary Studies at Thunchath Ezhuthachan Malayalam University organized a three-day international literary festival titled "Bahuswaram 2024," held from March 11 to 13, 2024. The festival brought together poets and performance artists from countries such as London and Nigeria, alongside many nationally acclaimed writers, filmmakers, and theatre practitioners. The event featured a variety of activities, including film screenings, theatrical performances, exhibitions, and art displays. Multiple platforms were set up as part of the international literary festival, offering a rich cultural experience. The festival served as a dynamic space for literary and artistic exchange, celebrating diversity and creative expression on a global scale.

**Brochure of the Programme** 

Photos of the Programme