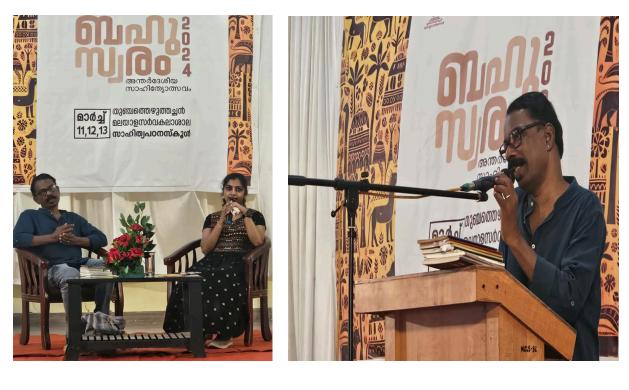

| Name of the Programme | Three-day International Literary Festival "Bahuswaram" |
|-----------------------|--------------------------------------------------------|
| Date of the Programme | 11.03.2024 - 13.03.2024                                |

The School of Literary Studies at Thunchath Ezhuthachan Malayalam University organized a three-day international literary festival titled "Bahuswaram 2024," held from March 11 to 13, 2024. The festival brought together poets and performance artists from countries such as London and Nigeria, alongside many nationally acclaimed writers, filmmakers, and theatre practitioners. The event featured a variety of activities, including film screenings, theatrical performances, exhibitions, and art displays. Multiple platforms were set up as part of the international literary festival, offering a rich cultural experience. The festival served as a dynamic space for literary and artistic exchange, celebrating diversity and creative expression on a global scale.

**Brochure of the Programme** 

Photos of the Programme