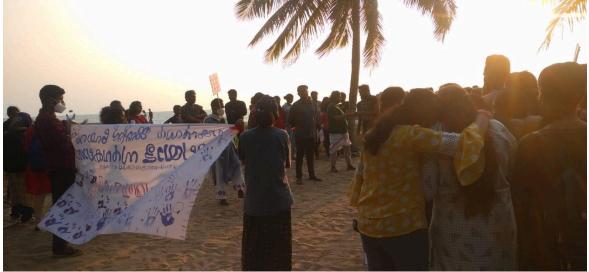

**Brochure of the Programme** 

| Name of the Programme | Gender Equality Rally |
|-----------------------|-----------------------|
| Date of the Programme | 08.03.2022            |

On 8th March 2022, the Gender Justice Forum of Thunchath Ezhuthachan Malayalam University organized a gender equality rally to mark International Women's Day. The rally aimed to raise awareness about gender justice and promote equality for all genders. A large number of students, faculty members, and local community members participated in the event, which highlighted issues such as gender discrimination, wage inequality, and gender-based violence. The participants carried banners and slogans advocating for women's rights and an inclusive society.