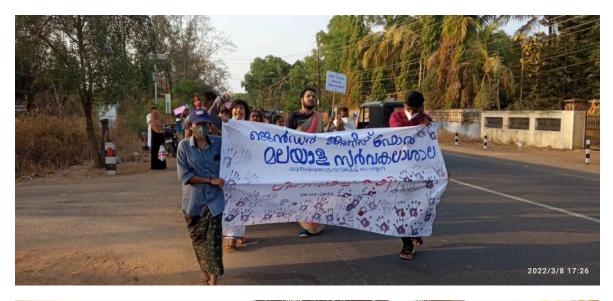

**Brochure of the Programme** 

| Name of the Programme | Gender Equality Rally |
|-----------------------|-----------------------|
| Date of the Programme | 08.03.2022            |

On 8th March 2022, the Gender Justice Forum of Thunchath Ezhuthachan Malayalam University organized a gender equality rally to mark International Women's Day. The rally aimed to raise awareness about gender justice and promote equality for all genders. A large number of students, faculty members, and local community members participated in the event, which highlighted issues such as gender discrimination, wage inequality, and gender-based violence. The participants carried banners and slogans advocating for women's rights and an inclusive society.