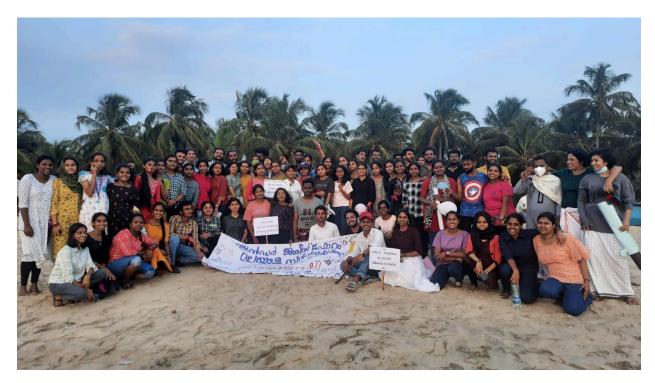

**Brochure of the Programme** 

| Name of the Programme | Gender Equality Rally |
|-----------------------|-----------------------|
| Date of the Programme | 08.03.2022            |

On 8th March 2022, the Gender Justice Forum of Thunchath Ezhuthachan Malayalam University organized a gender equality rally to mark International Women's Day. The rally aimed to raise awareness about gender justice and promote equality for all genders. A large number of students, faculty members, and local community members participated in the event, which highlighted issues such as gender discrimination, wage inequality, and gender-based violence. The participants carried banners and slogans advocating for women's rights and an inclusive society.

Photos of the Programme

| Name of the Programme | Three Day National Seminar on 'Kerala Arts and Women:<br>the History of Resistance' |
|-----------------------|-------------------------------------------------------------------------------------|
| Date of the Programme | 19.09.2023, 20.09.2023, 21.09.2023                                                  |